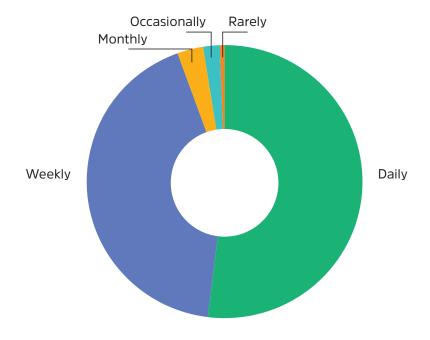

# 2. How you park in the CBD

How often you visit the Tamworth Central Bisiness District (CBD)

PAGE 3

When visiting for work, you park here...

When visiting for shopping, social activities and appointments, you park here...