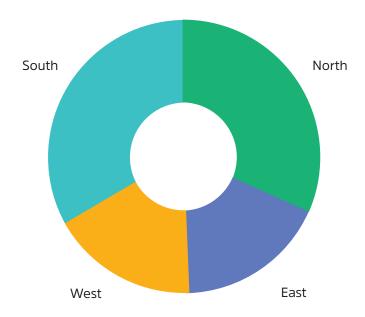

# Engagement Survey Results Report – Tamworth CBD Car parking



In April 2018, Council ran a survey to help inform a study being conducted to report current parking trends and needs for the next 10 years.

#### The survey had three aims:

- Improve parking within the Tamworth CBD by providing recommendations for changes to the existing parking arrangements
- Ensure parking does not reach capacity within the next 10 years
- Ensure any changes to parking are done so by having the Tamworth CBD users' interests at the forefront.

979 people completed the survey

This report delivers what our community have told us.

# 1. About you

What direction you enter the CBD from



PAGE 2



#### Your age



# 2. How you park in the CBD

How often you visit the Tamworth Central Bisiness District (CBD)



PAGE 3

When visiting for work, you park here...



When visiting for shopping, social activities and appointments, you park here...



#### What you predominately visit the CBD for



#### If you park off-street this is where you park







#### If you park on-street this is where you park



## 3. What can improve?

You've told us that our facilities signage is not adequate



#### Consistent comments were:

- Haven't seen any signs
- Hadn't heard of half of the car parks mentioned in this survey
- Should be more visible
- Parking is confusing in Tamworth
- I don't know where all the parks are

#### You have told us what we can do to improve choice of parks