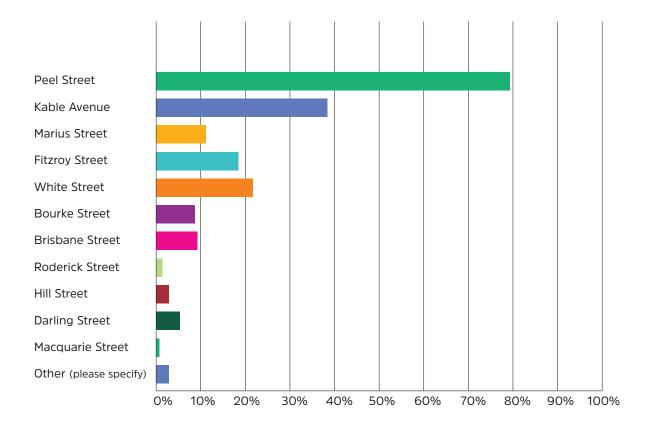

## 3. What can improve?

You've told us that our facilities signage is not adequate