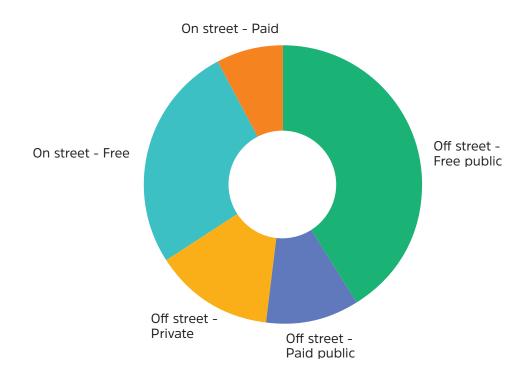

# 2. How you park in the CBD

How often you visit the Tamworth Central Bisiness District (CBD)

PAGE 3

When visiting for work, you park here...

When visiting for shopping, social activities and appointments, you park here...