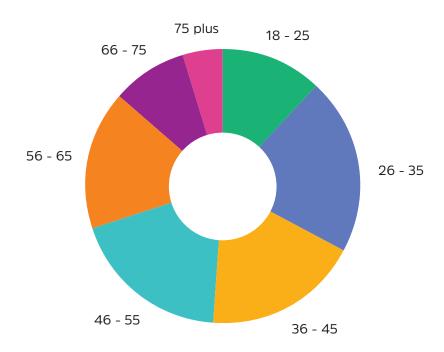

# Engagement Survey Results Report – Tamworth CBD Car parking



In April 2018, Council ran a survey to help inform a study being conducted to report current parking trends and needs for the next 10 years.

#### The survey had three aims:

- Improve parking within the Tamworth CBD by providing recommendations for changes to the existing parking arrangements
- Ensure parking does not reach capacity within the next 10 years
- Ensure any changes to parking are done so by having the Tamworth CBD users' interests at the forefront.

979 people completed the survey

This report delivers what our community have told us.

# 1. About you

What direction you enter the CBD from



PAGE 2



#### Your age



# 2. How you park in the CBD

How often you visit the Tamworth Central Bisiness District (CBD)



PAGE 3

When visiting for work, you park here...



When visiting for shopping, social activities and appointments, you park here...



#### What you predominately visit the CBD for



#### If you park off-street this is where you park







#### If you park on-street this is where you park



## 3. What can improve?

You've told us that our facilities signage is not adequate



#### Consistent comments were:

- Haven't seen any signs
- Hadn't heard of half of the car parks mentioned in this survey
- Should be more visible
- Parking is confusing in Tamworth
- I don't know where all the parks are

#### You have told us what we can do to improve choice of parks









You have told us what