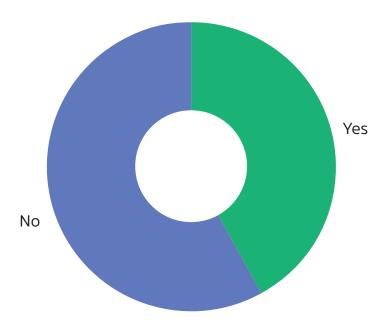

#### You have told us what we can do to improve choice of parks

You have told us what we can do to improve availability by providing free parking at these distances.