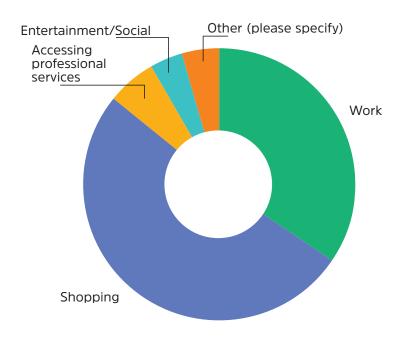

the next 10 years.

#### The survey had three aims:

- Improve parking within the Tamworth CBD by providing recommendations for changes to the existing parking arrangements
- Ensure parking does not reach capacity within the next 10 years
- Ensure any changes to parking are done so by having the Tamworth CBD users' interests at the forefront.

979 people completed the survey

This report delivers what our community have told us.

# 1. About you

What direction you enter the CBD from



PAGE 2



#### Your age



# 2. How you park in the CBD

How often you visit the Tamworth Central Bisiness District (CBD)



PAGE 3

When visiting for work, you park here...



When visiting for shopping, social activities and appointments, you park here...



#### What you predominately visit the CBD for



#### If you park off-street this is where you park







#### If you park on-street this is where you park



## 3. What can improve?

You've told us that our facilities signage is not adequate



#### Consistent comments were:

- Haven't seen any signs
- Hadn't heard of half of the car parks mentioned in this survey
- Should be more visible
- Parking is confusing in Tamworth
- I don't know where all the parks are

#### You have told us what we can do to improve choice of parks









You have told us what we can do to improve availability by providing free parking at these distances.



## 4. Next steps:

Thank you to everyone who provided their feedback on our Community Survey. The results of the survey have been applied to our CBD Carpark study. This includes:

- Analysis of survey