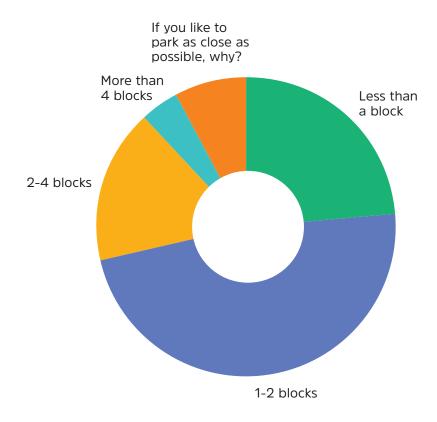

#### You have told us what we can do to improve choice of parks

You have told us what we can do to improve availability by providing free parking at these distances.