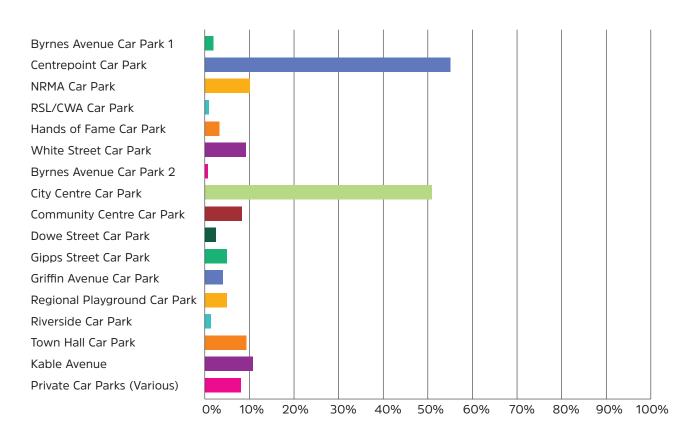

- Improve parking within the Tamworth CBD by providing recommendations for changes to the existing parking arrangements
- Ensure parking does not reach capacity within the next 10 years
- Ensure any changes to parking are done so by having the Tamworth CBD users' interests at the forefront.

979 people completed the survey

This report delivers what our community have told us.

# 1. About you

What direction you enter the CBD from



PAGE 2



#### Your age



# 2. How you park in the CBD

How often you visit the Tamworth Central Bisiness District (CBD)



PAGE 3

When visiting for work, you park here...



When visiting for shopping, social activities and appointments, you park here...



#### What you predominately visit the CBD for



#### If you park off-street this is where you park







#### If you park on-street this is where you park



## 3. What can improve?

You've told us that our facilities signage is not adequate



#### Consistent comments were:

- Haven't seen any signs
- Hadn't heard of half of the car parks mentioned in this survey
- Should be more visible
- Parking is confusing in Tamworth
- I don't know where all the parks are

#### You have told us what we can do to improve choice of parks









You have told us what we can do to improve availability by providing free parking at these distances.



## 4. Next steps:

Thank you to everyone who provided their feedback on our Community Survey. The results of the survey have been applied to our CBD Carpark study. This includes:

- Analysis of survey responses will inform a 10 year CBD Car Parking Plan