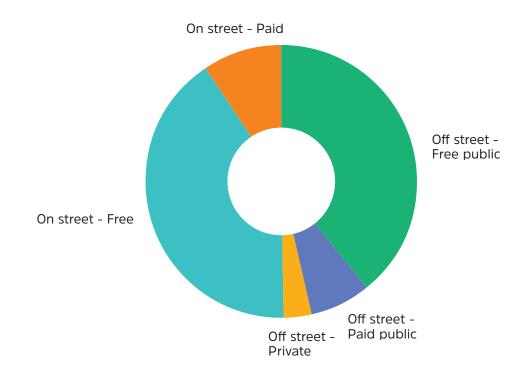

ed to report current parking trends and needs for the next 10 years.

#### The survey had three aims:

- Improve parking within the Tamworth CBD by providing recommendations for changes to the existing parking arrangements
- Ensure parking does not reach capacity within the next 10 years
- Ensure any changes to parking are done so by having the Tamworth CBD users' interests at the forefront.

979 people completed the survey

This report delivers what our community have told us.

# 1. About you

What direction you enter the CBD from



PAGE 2



#### Your age



# 2. How you park in the CBD

How often you visit the Tamworth Central Bisiness District (CBD)



PAGE 3

When visiting for work, you park here...



When visiting for shopping, social activities and appointments, you park here...



#### What you predominately visit the CBD for



#### If you park off-street this is where you park







#### If you park on-street this is where you park



## 3. What can improve?

You've told us that our facilities signage is not adequate



#### Consistent comments were:

- Haven't seen any signs
- Hadn't heard of half of the car parks mentioned in this survey
- Should be more visible
- Parking is confusing in Tamworth
- I don't know where all the parks are

#### You have told us what we can do to improve choice of parks









You have told us what we can do to improve availability by providing free parking at these distances.



## 4. Next steps:

Thank you to everyone who provided their feedback on our Community Survey. The results of the survey have been applied to our CBD Ca